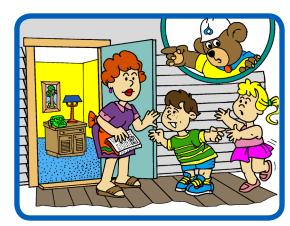

## Play it **safe** around **natural gas**.

We add a **strong smell** to natural gas so you know when there's a leak (**it smells like rotten eggs**).

Tell Mom or Dad or some other adult that you know that you smell natural gas.

Have everyone leave the house and leave the doors and windows open so fresh air can enter. Stay outside, away from the house.

For more information, visit **cngcorp.com**.