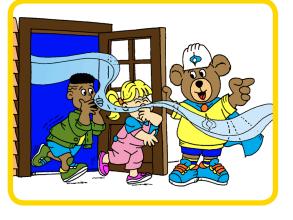

## Play it **safe** around **natural gas**.

We add a **strong smell** to natural gas so you know when there's a leak (**it smells like rotten eggs**).

Tell Mom or Dad or some other adult that you know that you smell natural gas.

Have everyone leave the house and leave the doors and windows open so fresh air can enter. Stay outside, away from the house.

For more information, visit **cngcorp.com**.