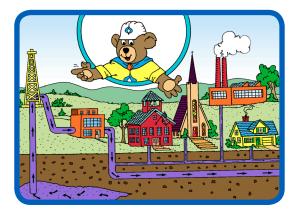

## Play it **safe** around **natural gas**.

Natural gas is pumped through large pipes to our towns and cities.

Because natural gas is such a clean energy source, it has many uses in the home.

Don't play near pipes that carry natural gas and don't hang things on the pipes. Be careful around natural gas stoves.